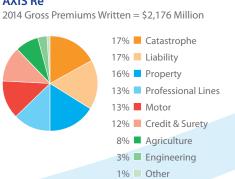

# **AXIS** Re

AXIS Re provides reinsurance to insurance companies on a worldwide basis comprising catastrophe, property, professional lines, credit and surety, motor, general liability, engineering, marine, workers' compensation and agriculture, as well as other highly specialized risk transfer solutions.