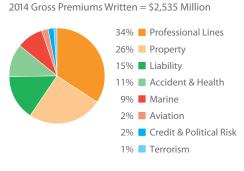

# **AXIS Insurance**

AXIS Insurance provides customized coverage for property, professional lines, casualty, marine, energy, aviation, terrorism, surety, environmental, political risk, credit risk and other exposures throughout the world. Products are offered through wholesale brokers, retail brokers and MGAs.